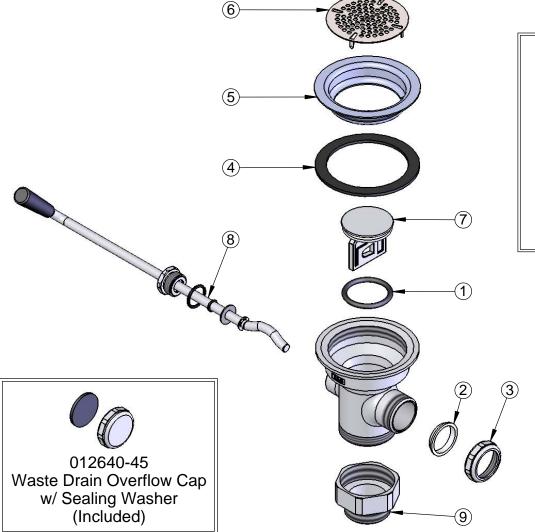

| ITEM<br>NO. | SALES NO. | DESCRIPTION                        |
|-------------|-----------|------------------------------------|
| 1           | 010389-45 | O-Ring, Plunger                    |
| 2           | 010390-45 | Ferrule, Coupling Nut              |
| 3           | 010391-45 | Nut, Coupling For Twist Drain      |
| 4           | 010382-45 | Gasket, 3 1/2" Face Flange         |
| 5           | 010384-45 | Flange, 3 1/2" Face                |
| 6           | 010386-45 | Strainer, 3 1/2" Snap-in Removable |
| 7           | 010388-45 | Plunger, Lever and Twist Drain     |
| 8           | 010393-45 | Rotary Waste Valve Twist Handle    |
| 9           | B-3945    | Adapter, 2" NPT x 1 1/2" NPT       |