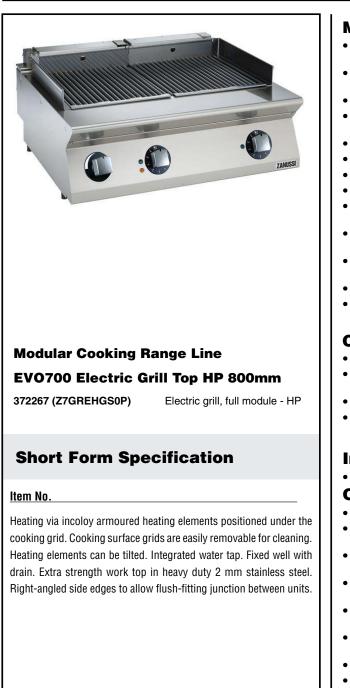

## **Modular Cooking Range Line EV0700 Electric Grill Top HP** 800mm

| ITEM #  |   |
|---------|---|
|         | _ |
| MODEL # | _ |
| NAME #  |   |
| SIS #   | _ |
| AIA #   |   |

## Main Features

- Incoloy armoured heating elements positioned under the cooking grid.
- Each bank of elements has an independent power regulation through a control knob.
- Power indicator light.
- · Fixed well with drain to collect residual cooking juices and grease.
- Large drain protected by overflow and filter.
- Water must be added to well before operation.
- Led warning indicator to give an alarm when well is empty.
- Water filling tap with knob control.
- Removable stainless steel deflectors to recuperate heat and reduce cooking time.
- Stainless steel splash guards on sides of cooking surface. Splash guards can be easily removed for cleaning.
- Top configuration allows installation on ambient base or refrigerated/freezer base.
- Heating elements tilt 90° for easy cleaning.
- Removable 2mm thick steel U-shaped grids for fast heating of cooking surface.

## Construction

- Unit is 700mm deep to give a larger working surface area.
- Model has right-angled side edges to allow flush fitting joints between units, eliminating gaps and possible dirt traps.
- One piece pressed 1.5 mm work top in Stainless steel.
- All exterior panels in Stainless Steel with Scotch Brite finishina.