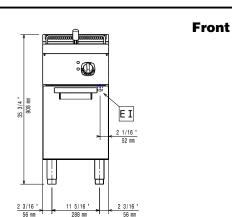

## **Electric**

Side

Supply voltage:

**372077 (Z7FRED1BF0)** 380-400 V/3N ph/50/60 Hz

Total Watts: 5.4 kW

,.