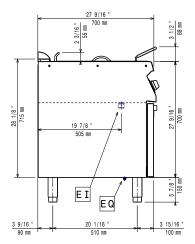

# Modular Cooking Range Line EVO700 One Well Freestanding Electric Fryer 7 liter

EQ = Electrical inlet (power)
EQ = Equipotential screw