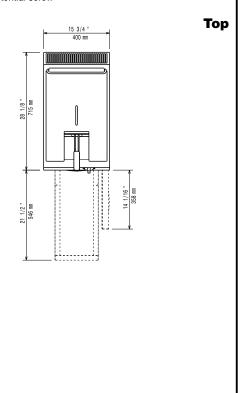

Net weight:40 kgShipping weight:48 kgShipping height:1140 mmShipping width:460 mmShipping depth:820 mmShipping volume:0.43 m³

If appliance is set up or next to or against temperature sensitive furniture or similar, a safety gap of approximately 150 mm should be maintained or some form of heat insulation fitted.