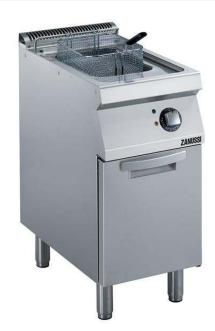

372077 (Z7FRED1BF0)

7-It electric fryer with 1 "V" shape well (external heating elements) and 1 basket - free standing