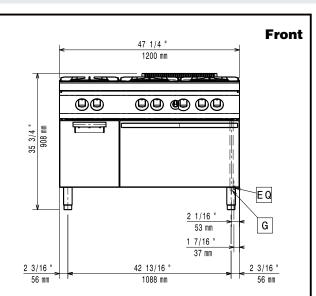

 Middle Burners Dimension - mm
 Ø 60 Ø 60

**Oven working Temperature:** 110 °C MIN; 270 °C MAX

Oven Cavity Dimensions (width): 540 mm
Oven Cavity Dimensions (height): 300 mm
Oven Cavity Dimensions (depth): 650 mm

**Storage Cavity Dimensions** 

(width): 330 mm

**Storage Cavity Dimensions** 

(height): 380 mm

**Storage Cavity Dimensions** 

(depth):640 mmNet weight:120 kgShipping weight:130 kgShipping height:1090 mmShipping width:820 mmShipping depth:1300 mmShipping volume:1.16 m³