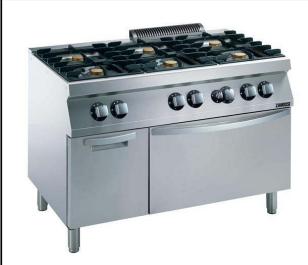

372005 (Z7GCGL6C10)

6-burner (5,5 kW each) gas range on gas oven (6 kW) and cupboard base

#### <u>Item No.</u>

To be installed on stainless steel feet with height adjustment up to 50 mm. High efficiency flower flame burners with flame regulator and protected pilot light. Flame failure device as standard on burners to protect against accidental extinguishing. Stainless steel oven chamber with 3 levels of runners to accomodate 2/1 GN shelves (2 steam pans). Ribbed oven base plate. Exterior panels in stainless steel with Scotch Brite finish. Pan supports in heavy duty cast iron. One piece pressed work top in 1.5 mm thick stainless steel. Right-angled side edges to allow flush-fitting junction between units.

#### **Main Features**

- Unit to have stainless steel feet with height adjustment up to 50 mm.
- The six 5.5 kW high efficiency flower flame burners allow the flame to adapt to different size pans.
- Cupboard compartment for storage of pots, pans, sheet pans etc.
- Gas appliance supplied for use with natural or LPG gas, conversion jets supplied as standard.
- Large sized pan support in cast iron (stainless steel as option) with long center fins to allow the use of the largest down to the smallest pans.
- Pan supports in cast iron are washable in a dishwasher.
- Burners to feature flame regulator.
- Flame failure device on each burner protects against gas leakage when accidental extinguishing of the flame occurs.
- · Protected pilot light.
- Base compartment consists of a gas heated standard oven with stainless steel burners and self stabilizing flame positioned beneath the base plate. Stainless steel oven chamber to have 3 levels of runners to accomodate 2/1 GN shelves (2 steam pans) and ribbed enamelled steel base plate.
- Oven thermostat adjustable from 110 °C to 270 °C.
- Double skinned door with pressed internal panel for heat insulation.
- IPX 4 water protection.