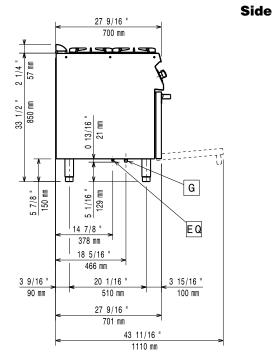

 Middle Burners Dimension - mm
 Ø 60 Ø 60

**Oven working Temperature:** 110 °C MIN; 270 °C MAX

Oven Cavity Dimensions (width): 540 mm
Oven Cavity Dimensions (height): 300 mm
Oven Cavity Dimensions (depth): 650 mm

**Storage Cavity Dimensions** 

(width): 330 mm

**Storage Cavity Dimensions** 

(height): 380 mm

**Storage Cavity Dimensions** 

(depth):640 mmNet weight:120 kgShipping weight:130 kgShipping height:1090 mmShipping width:820 mmShipping depth:1300 mmShipping volume:1.16 m³

If appliance is set up or next to or against temperature sensitive furniture or similar, a safety gap of approximately 150 mm should be maintained or some form of heat insulation fitted.

Modular Cooking Range Line EVO700 6-Burner Gas Range on Gas Oven with Cupboard